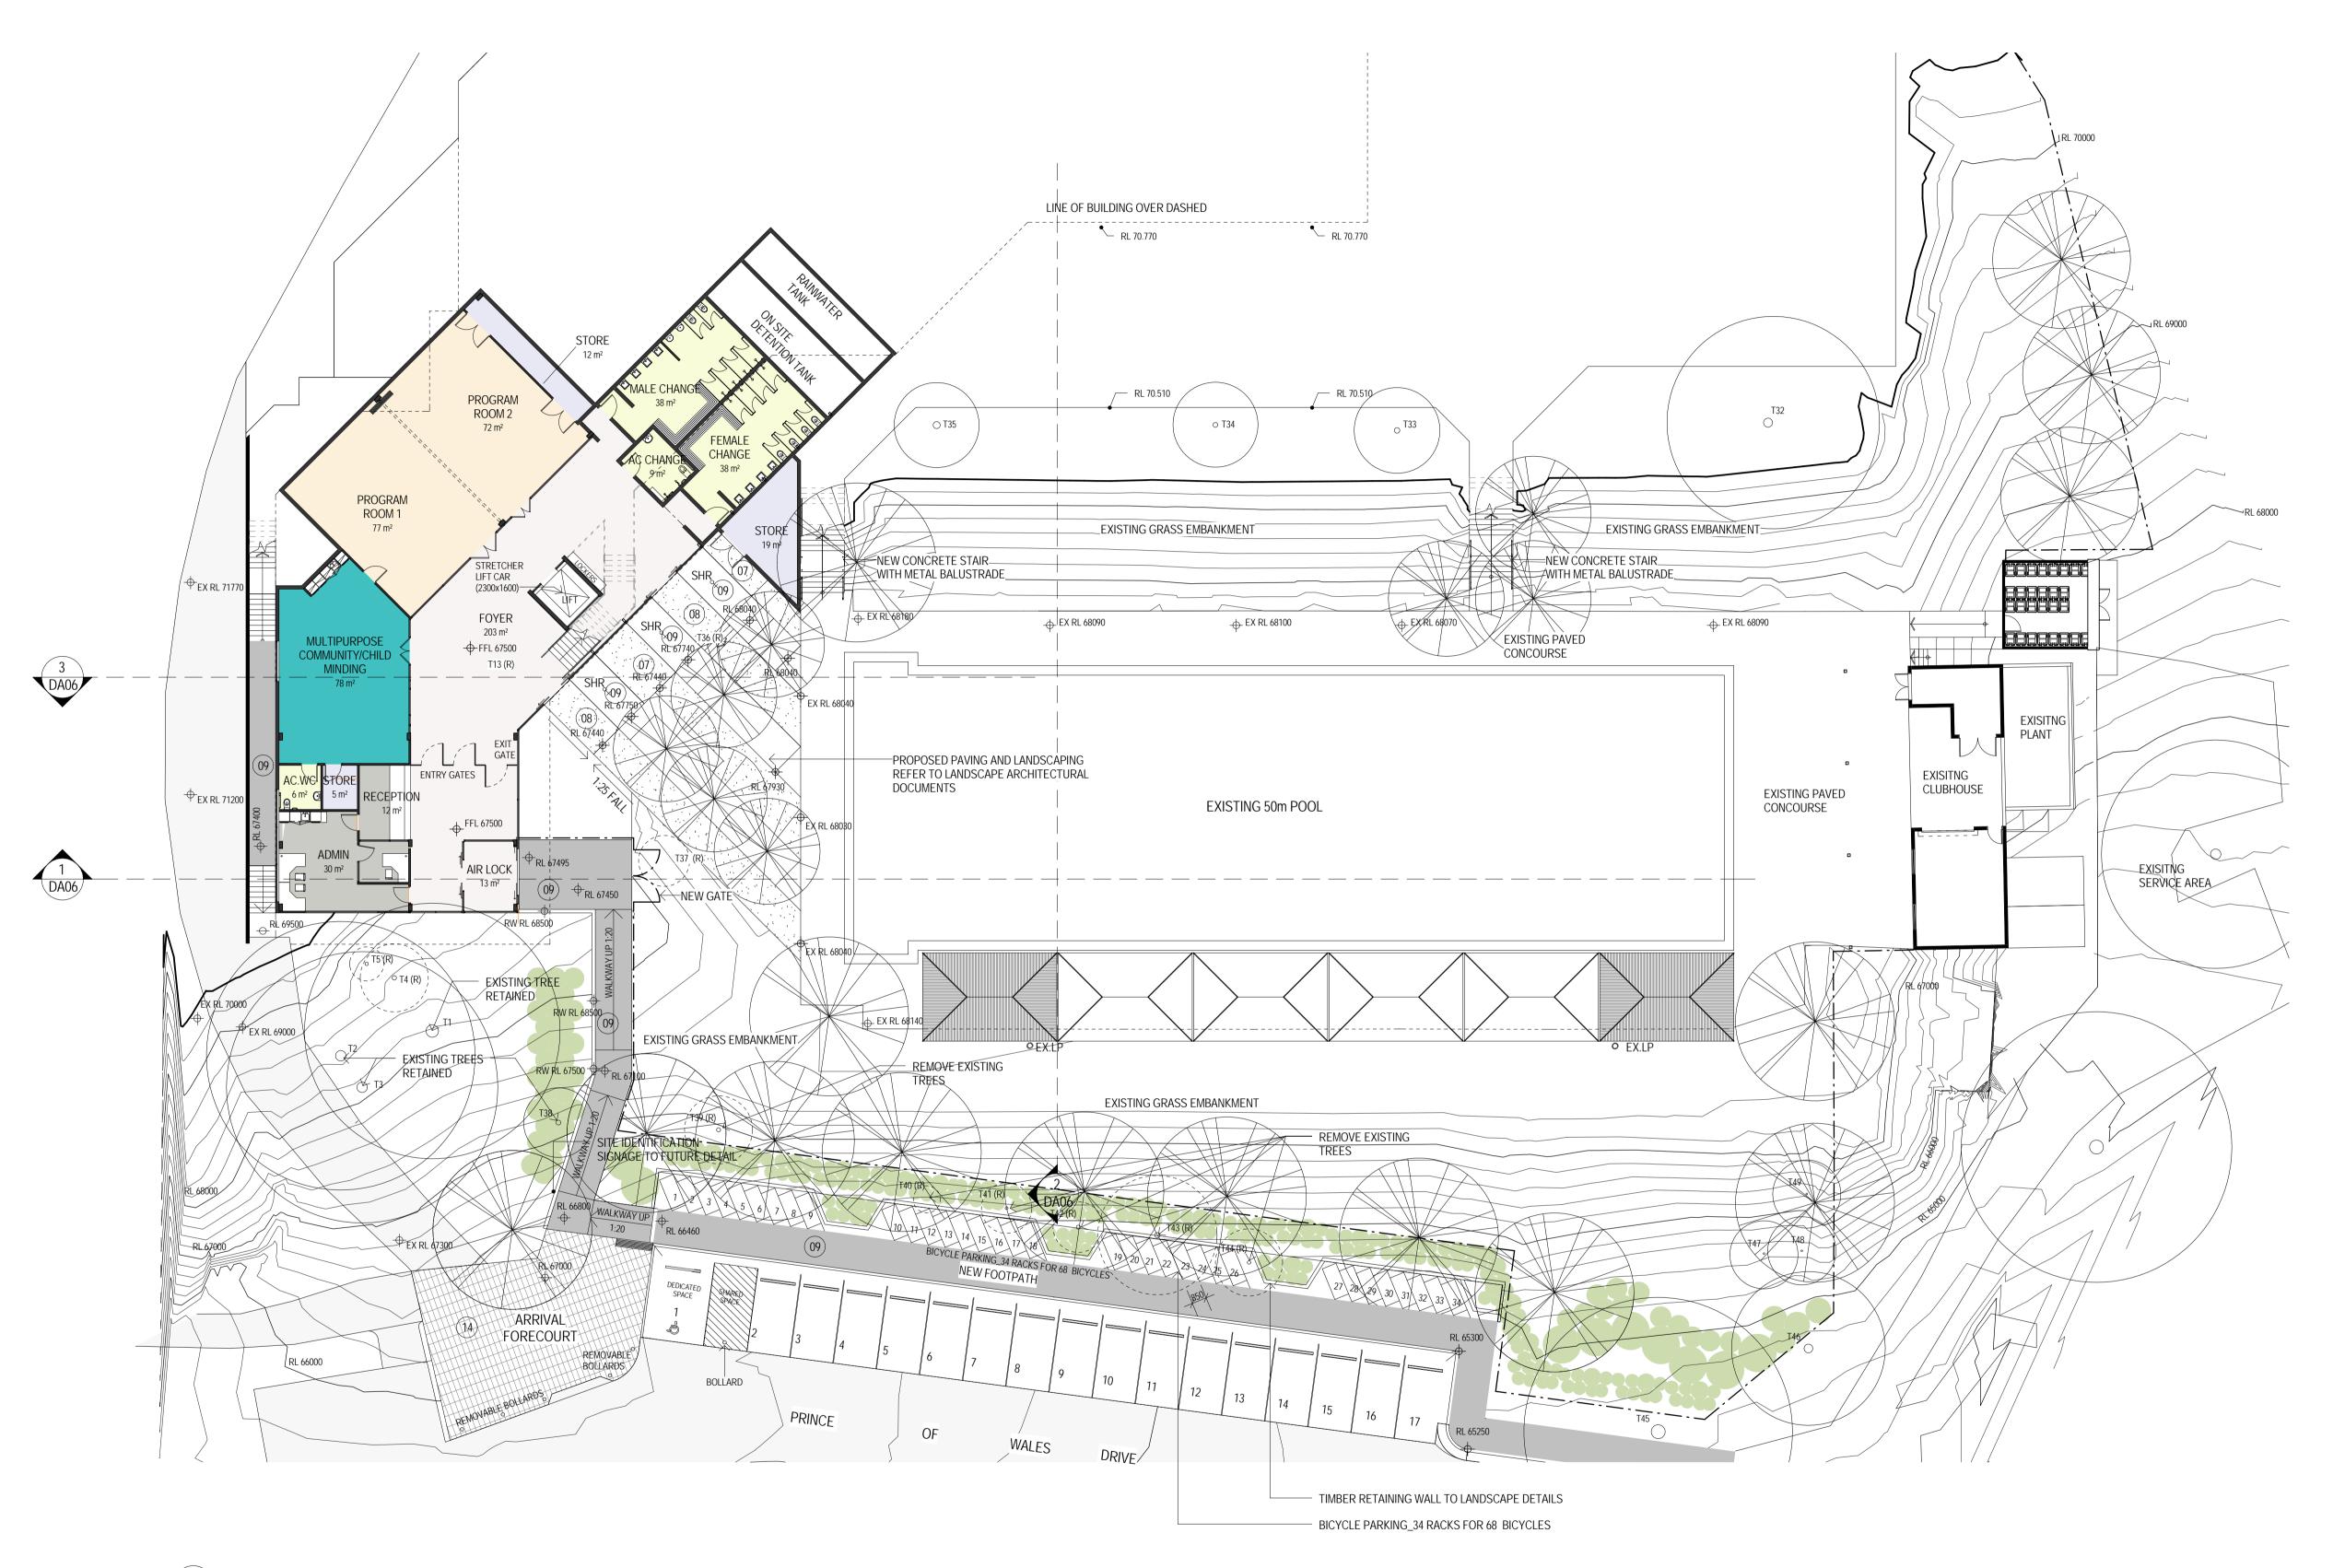

LOWER GROUND FLOOR PLAN
1:200

The information contained in the documents is copyright and may not be used or reproduced for any other project or purpose.

Verify all dimensions and levels on site and report anydiscrepancies prior to the commencement of work.

POLYCARBONATE INFILL - COLOUR 1

POLYCARBONATE INFILL - COLOUR 2

**CLEAR GLAZING** 

PAINTED STEEL

FC CLADDING

PREFINISHED PROFILED METAL ROOF SHEETING

COLOURED CONCRETE PAVEMENT - COLOUR 1

COLOURED CONCRETE PAVEMENT - COLOUR 2

CONCRETE PAVEMENT

LANDSCAPING / PLANTING

11 TIMBER DECKING

12 CONCRETE BLOCKWORK

13 POWDERCOATED ALUMINIUM

LOUVRES UNIT PAVING

EXISTING TREE TO BE RETAINED

**NEW PATHS** 

STORMWATER PITS

EXISTING STORMWATER PITS

EXISTING
FL FINISHED FLOOR LEVEL
LP LIGHT POLE
RL REDUCED LEVEL
SHR OUTDOOR SHOWER
TOW TOP OF WALL

| L     | REVISIONS ADDED                | 02.03.11 | SD  |      |
|-------|--------------------------------|----------|-----|------|
| K     | DA RE-ISSUE                    | 24.02.11 | SD  |      |
| J     | ISSUE FOR INFORMATION          | 23.02.11 | SD  |      |
| I     | ISSUE FOR INFORMATION          | 22.02.11 | SD  |      |
| Н     | BICYCLE PARKING ADDED_RE ISSUE | 19.11.10 | SD  |      |
| G     | BICYCLE PARKING ADDED          | 10.11.10 | SD  |      |
| F     | DA ISSUE                       | 01.10.10 | SD  |      |
| E     | ISSUE FOR COORDINATION         | 16.09.10 | SD  |      |
| D     | PRE DA ISSUE                   | 16.07.10 | SD  |      |
| С     | ISSUE FOR INFORMATION          | 29.06.10 |     |      |
| В     | ISSUE FOR INFORMATION          | 09.06.10 | SD  |      |
| A     | ISSUE FOR INFORMATION          | 03.06.10 |     |      |
| Issue | Description                    | Date     | Chk | Auth |

© SUTERS ARCHITECTS PTY LTD ABN 83 129 614 713 www.sutersarchitects.com.au

WEST PYMBLE INDOOR POOL FACILITY

KU-RING-GAI BICENTENNIAL PARK, WEST PYMBLE

KU-RING-GAI MUNICIPAL COUNCIL

LOWER GROUND FLOOR PLAN